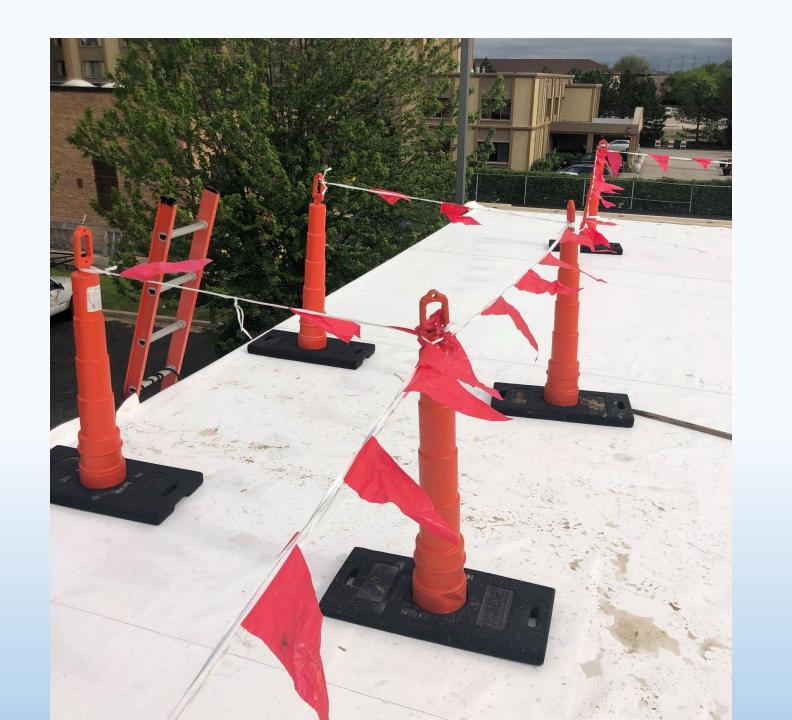

|     |





#### OSHA Penalty Increase

#### **Effective 1/16/2025**

| Type of Violation                               | Penalty                                    |
|-------------------------------------------------|--------------------------------------------|
| Serious Other-Than-Serious Posting Requirements | \$16,550 per violation                     |
| Failure to Abate                                | \$16,550 per day beyond the abatement date |
| Willful or Repeated                             | \$165,514 per violation                    |



#### 1. Duty to have Fall Protection

6 feet or more above lower levels

Inspections: 3,608

Citations: 3,652

Penalties: \$24.6 M















#### 2. Ladders

Inspections: 1,501

Citations: 1,717

Penalties: \$5.9 M















Inspections: 1,268

Citations: 1,295

Penalties: \$2.7 M













CRCA CRCA

Inspections: 990

Citations: 992

Penalties: \$3.6 M











# 5. Accident Prevention Programs / Inspections

Inspections: 435

Citations: 498

Penalties: \$1.8 M











Inspections: 293

Citations: 365

Penalties: \$148 K

| CERTIFICATION OF CORRECTIVE ACTION WORKSHEET            |                                                        |                                                                                                                                                 |  |  |
|---------------------------------------------------------|--------------------------------------------------------|-------------------------------------------------------------------------------------------------