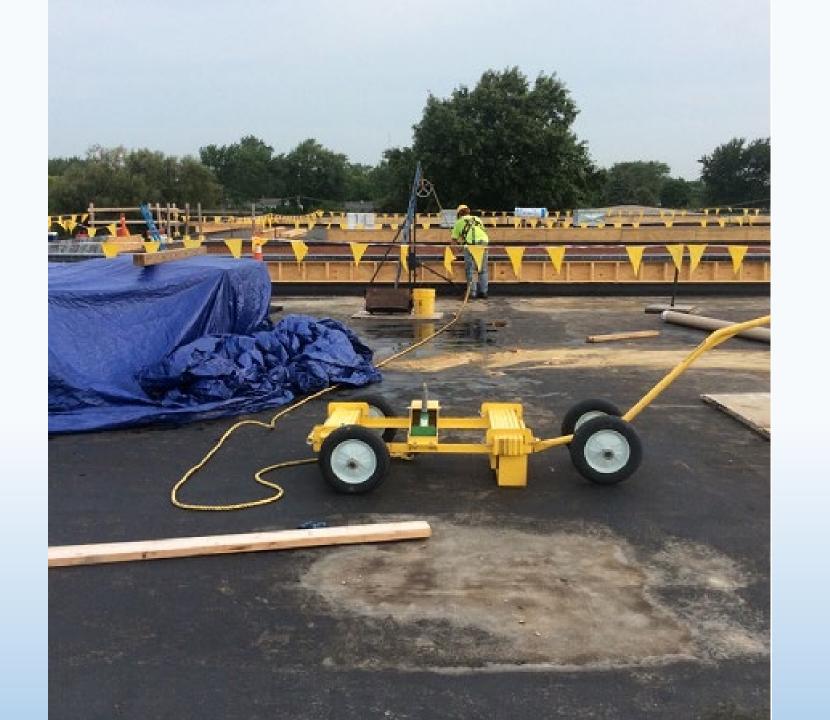

#### 1. Duty to have Fall Protection

6 feet or more above lower levels

Inspections: 3,608

Citations: 3,652

Penalties: \$24.6 M