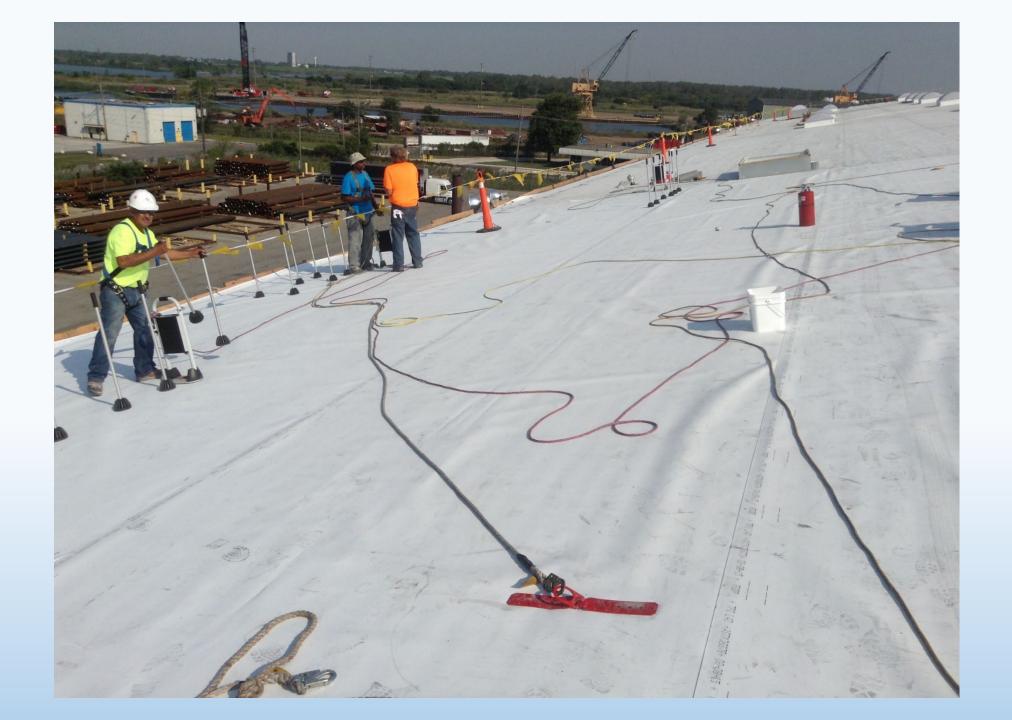

#### 1. Duty to have Fall Protection

6 feet or more above lower levels

Inspections: 3,608

Citations: 3,652

Penalties: \$24.6 M