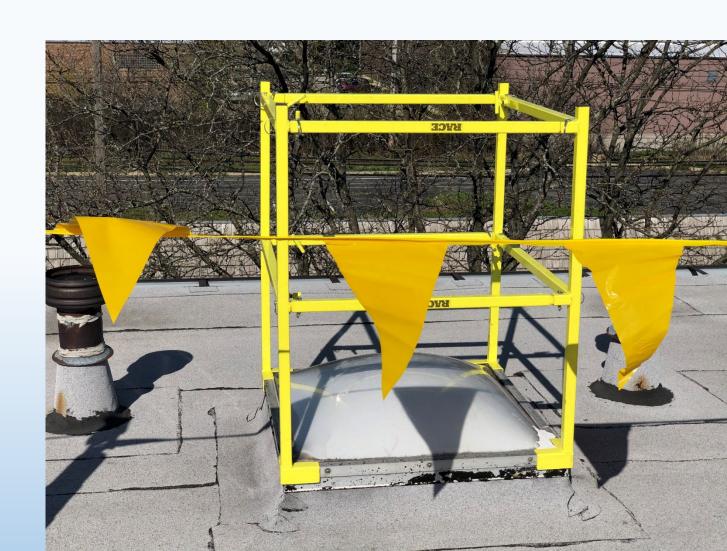

#### 1. Duty to have Fall Protection

6 feet or more above lower levels

Inspections: 3,608

Citations: 3,652

Penalties: \$24.6 M