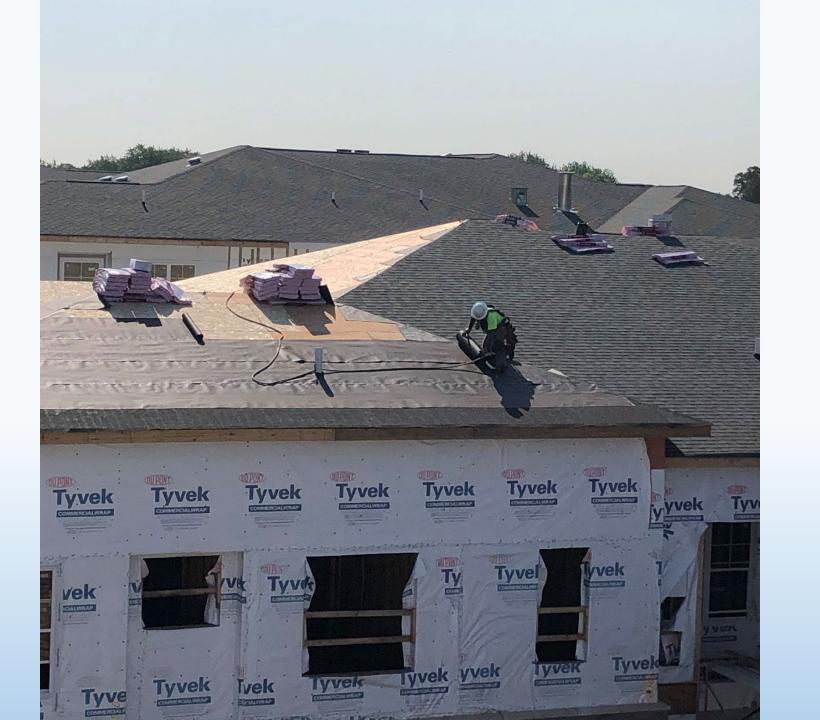

#### 1. Duty to have Fall Protection

6 feet or more above lower levels

Inspections: 3,608

Citations: 3,652

Penalties: \$24.6 M