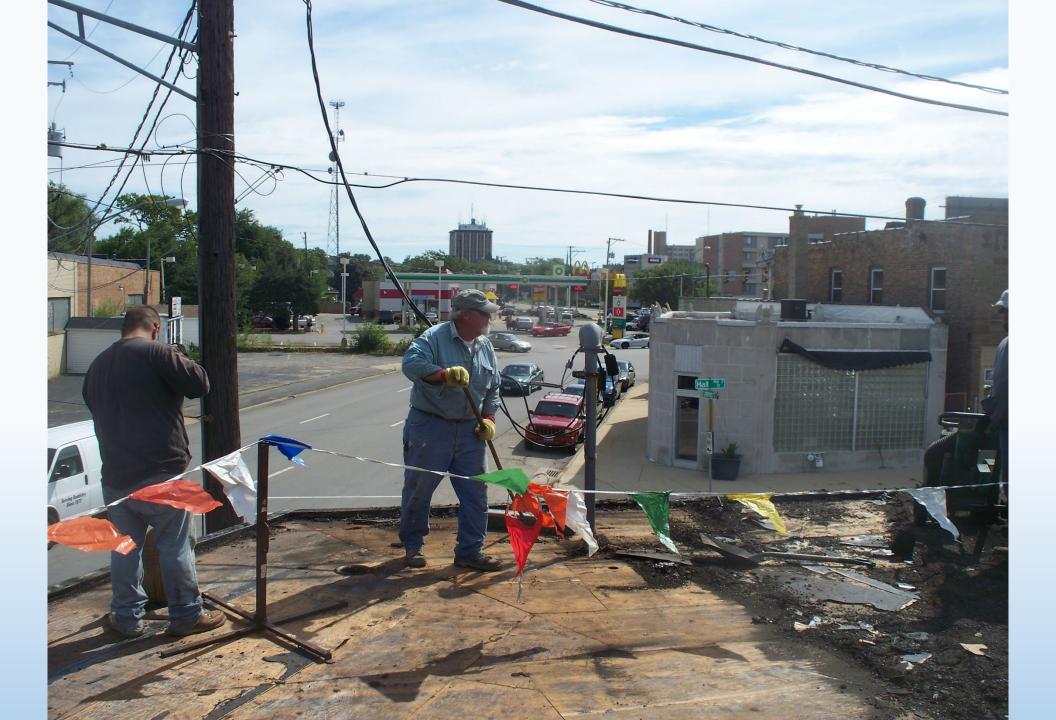

#### 1. Duty to have Fall Protection

6 feet or more above lower levels

Inspections: 3,608

Citations: 3,652

Penalties: \$24.6 M