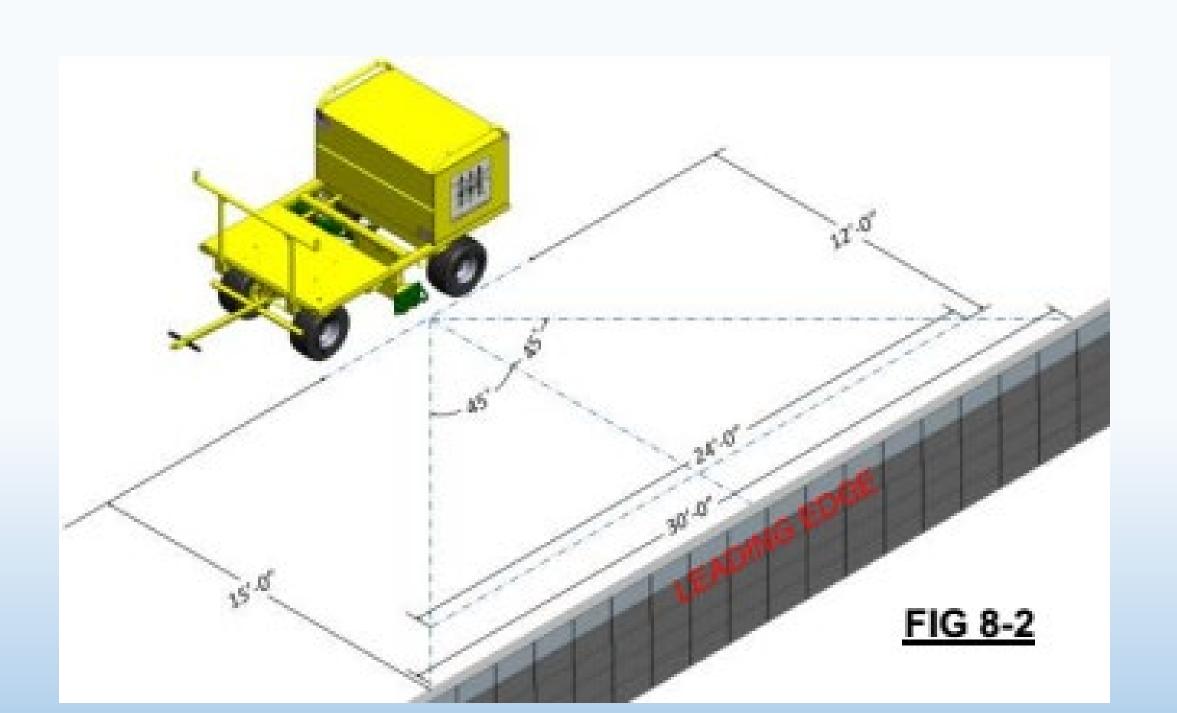

#### 1. Duty to have Fall Protection

6 feet or more above lower levels

Inspections: 3,608

Citations: 3,652

Penalties: \$24.6 M