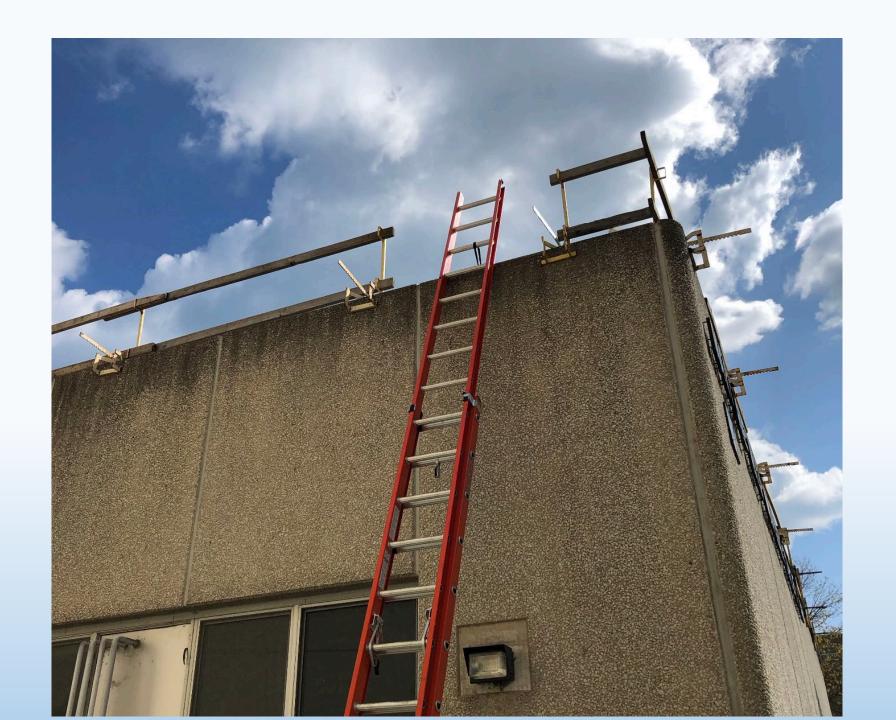

#### 2. Ladders

Inspections: 1,501

Citations: 1,717

Penalties: \$5.9 M

Inspections: 1,268

Citations: 1,295

Penalties: \$2.7 M

CRCA CRCA