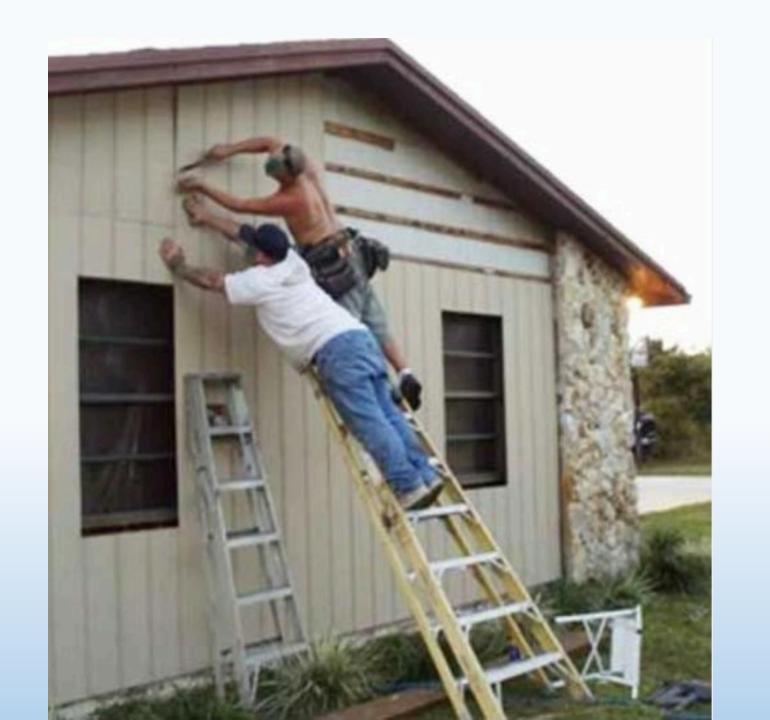

#### 2. Ladders

Inspections: 1,501

Citations: 1,717

Penalties: \$5.9 M

Inspections: 1,268

Citations: 1,295

Penalties: \$2.7 M

CRCA CRCA