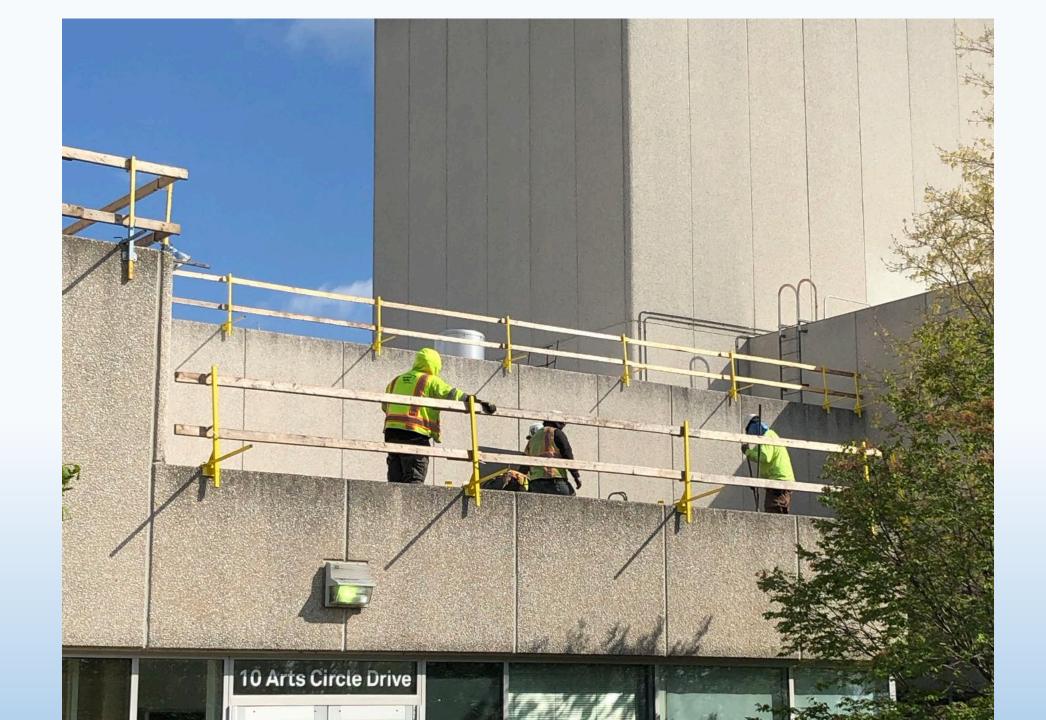

r Training                   | \$190,242    | 43% |
|                                       |              |     |





#### OSHA Penalty Increase

#### **Effective 1/16/2025**

| Type of Violation                               | Penalty                                    |
|-------------------------------------------------|--------------------------------------------|
| Serious Other-Than-Serious Posting Requirements | \$16,550 per violation                     |
| Failure to Abate                                | \$16,550 per day beyond the abatement date |
| Willful or Repeated                             | \$165,514 per violation                    |



#### 1. Duty to have Fall Protection

6 feet or more above lower levels

Inspections: 3,608

Citations: 3,652

Penalties: \$24.6 M















#### 2. Ladders

Inspections: 1,501

Citations: 1,717

Penalties: \$5.9 M















Inspections: 1,268

Citations: 1,295

Penalties: \$2.7 M













CRCA CRCA

Inspections: 990

Citations: 992

Penalties: \$3.6 M











# 5. Accident Prevention Programs / Inspections

Inspections: 435

Citations: 498

Penalties: \$1.8 M











Inspections: 293

Citations: 365

Penalties: \$148 K

| CERTIFICATION OF CORRECTIVE ACTION WORKSHEET            |                                                        |                                                                                                                                                 |  |  |
|---------------------------------------------------------|--------------------------------------------------------|--