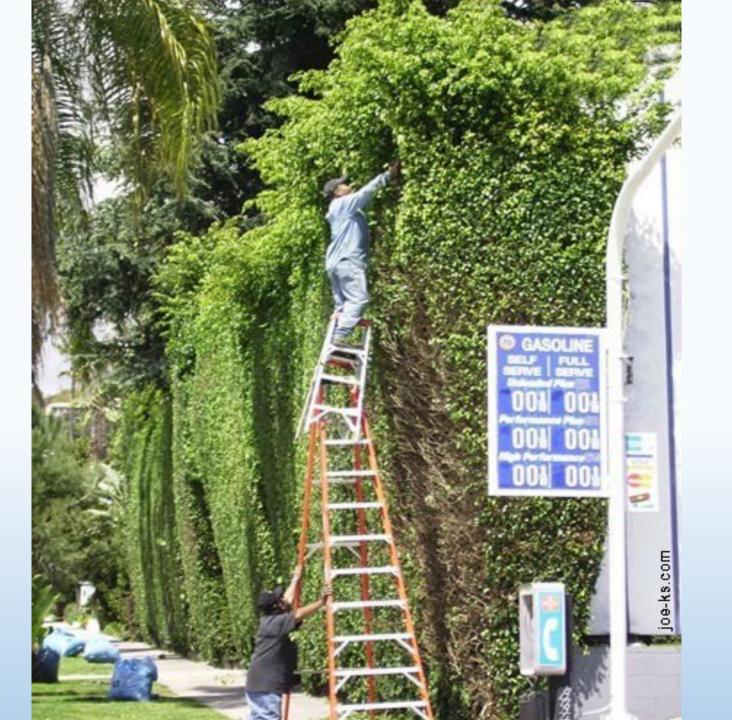

#### 2. Ladders

Inspections: 1,501

Citations: 1,717

Penalties: \$5.9 M

Inspections: 1,268

Citations: 1,295

Penalties: \$2.7 M

CRCA CRCA