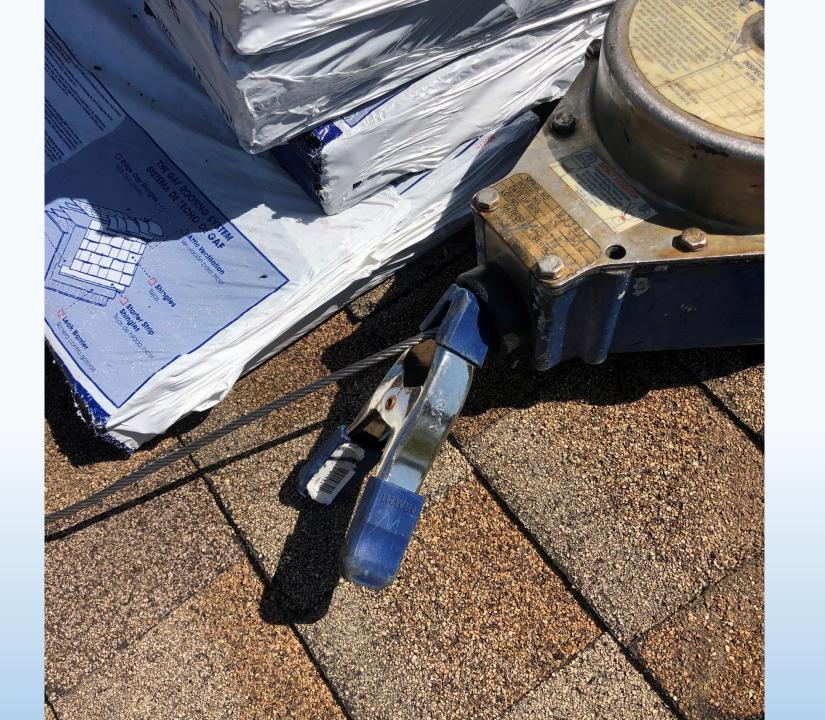

#### 1. Duty to have Fall Protection

6 feet or more above lower levels

Inspections: 3,608

Citations: 3,652

Penalties: \$24.6 M

### 8. Fall Protection Systems

Inspections: 232

Citations: 332

Penalties: \$807 K