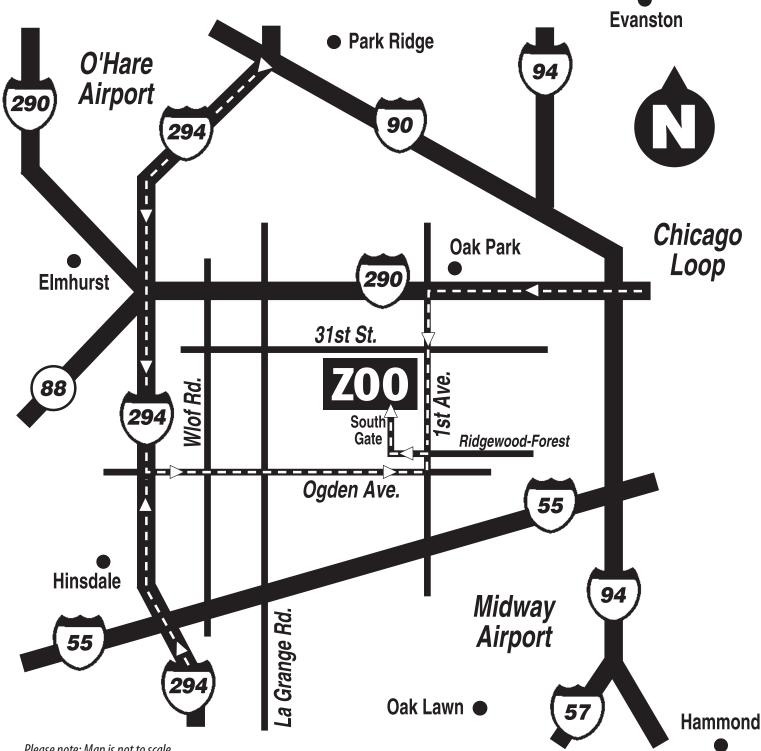

## **Directions to South Gate Entrance**

Approximately 14 miles west of downtown Chicago, the zoo is accessible from the I-55 (Stevenson) Expressway, I-290 (Eisenhower) Expressway, and I-294 (Tri-State) Tollway.

FROM CHICAGO: I-290 (Eisenhower) Expressway west, exit south on 1<sup>st</sup> Avenue. At Ridgewood/Forest Avenue go west one block to the first stop sign. Turn north (right) on Golf Road.

FROM THE NORTH: I-294 (Tri-State) Tollway south, exit east on Ogden Avenue. At 1<sup>st</sup> Avenue, turn left (north). At Ridgewood/Forest Avenue go west one block to the first stop sign. Turn north (right) on Golf Road.

FROM THE SOUTH: I-294 (Tri-State) Tollway north, exit east on Ogden Avenue. At 1<sup>st</sup> Avenue, turn left (north). At Ridgewood/Forest Avenue go west one block to the first stop sign. Turn north (right) on Golf Road.